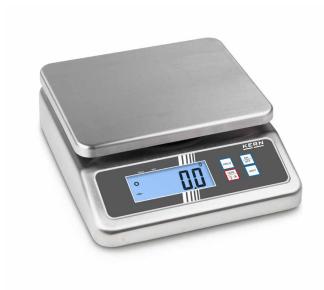

## **MEDICAL SCALES 2024**

**Professional Care** 

Organ Scale KERN FOB-O

# Compact organ scale made of stainless steel, particularly well protected and hygienic to clean thanks to IP67 protection and smooth stainless steel surfaces

#### Features

- Particularly suitable to determine the specific weight of organs, tissues, etc. in pathology or in the laboratory
- Thanks to the stainless steel design of the housing and platform with smooth surface, the scale is rust-free and easy to clean
- Protection against dust and water splashes IP67 (only when using battery)
- High mobility: thanks to battery operation, compact, lightweight construction, it is suitable for the use in several locations
- Protective working cover included with delivery

### Technical data

- Large backlit LCD display, digit height 25 mm
- Overall dimensions W×D×H 285×255×90 mm
- Ready for use: Batteries included, 4×1.5 V AA, operating time up to 48 h
- Net weight approx. 3,8 kg
- Permissible ambient temperature 5 °C/35 °C