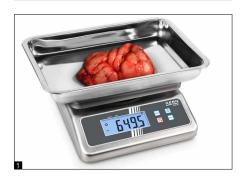

#### Features

- Particularly suitable to determine the specific weight of organs, tissues, etc. in pathology or in the laboratory
- Thanks to the stainless steel design of the housing and platform with smooth surface, the scale is rust-free and easy to clean
- Protection against dust and water splashes IP67 (only when using battery)
- High mobility: thanks to battery operation, compact, lightweight construction, it is suitable for the use in several locations
- Protective working cover included with delivery

### Technical data

- Large backlit LCD display, digit height 25 mm
- Overall dimensions W×D×H 285×255×90 mm
- Ready for use: Batteries included, 4×1.5 V AA, operating time up to 48 h
- Net weight approx. 3,8 kg
- Permissible ambient temperature 5 °C/35 °C

|             | ▲▲▲ ■■■ ■■■ ■■■   IP67 BATT DMS I DAY 230 V                                                                                                                    |             |                       |  |
|-------------|----------------------------------------------------------------------------------------------------------------------------------------------------------------|-------------|-----------------------|--|
| Model       | Weighing capacity                                                                                                                                              | Readability | Weighing plate<br>W×D |  |
| KERN        | [Max]<br>kg                                                                                                                                                    | [d]<br>g    | mm                    |  |
|             | Multi-division balance, with increasing or decreasing load, it switches automatically to the next largest or smallest weighing range [Max]<br>and readout [d]. |             |                       |  |
| FOB 7K-4NLO | 5   7,5                                                                                                                                                        | 0,5   1     | 252×200               |  |